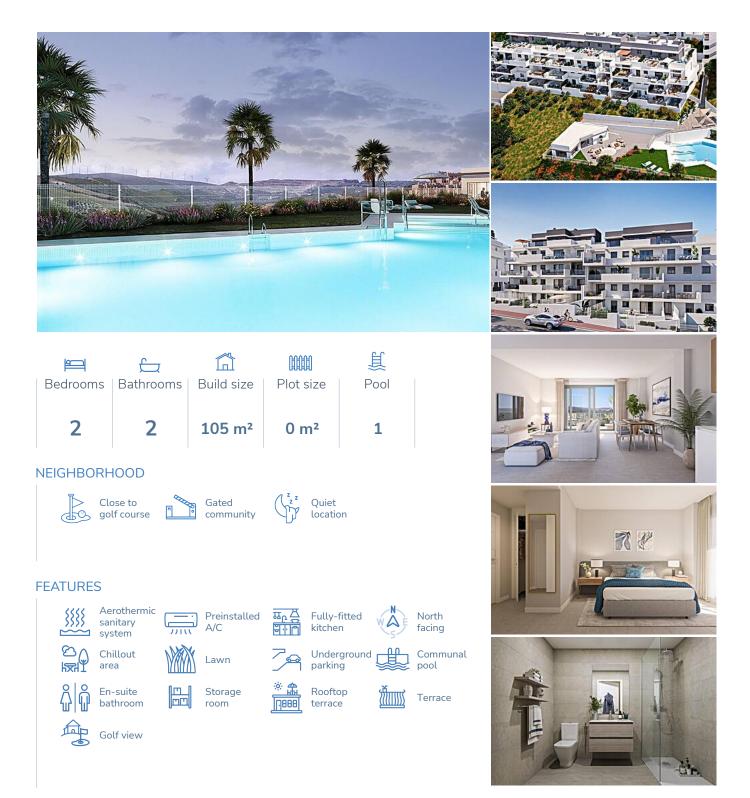

# New build, 2 bedroom, 2 bathroom Apartment in Manilva

#### DESCRIPTION

New Build residential complex consists of 60 apartments and penthouses with 2 and 3 bedrooms in La Duquesa golf, Manilva. The blocks are distributed in ground floor, 2 storeys and penthouse, guaranteeing a variety of housing typologies to suit your needs. All properties has garage and storage room in the basement. Each home stands out for its spacious terraces, providing outdoor spaces ideal for relaxing and enjoying the panoramic views of the golf course that will give you a sense of serenity and wellbeing. The communal areas of the project are designed to provide comfort and luxury, with landscaped spaces that will allow you to connect with nature, a swimming pool with a relaxing beach of sun loungers and a gastroteca that will become the perfect place to socialise and enjoy special moments. This is a place where comfort and quality of life come together to create an exceptional atmosphere. The location is ideal, with a privileged connection to the main roads that make it easy to get around the Costa del Sol and Campo de Gibraltar. In addition, you are surrounded by a complete entertainment environment, with the La Duquesa Marina in the immediate surroundings, a restaurant area to enjoy local and international gastronomy as it is a meeting point for international tourism and a prestigious frontline golf course that will delight lovers of this sport.