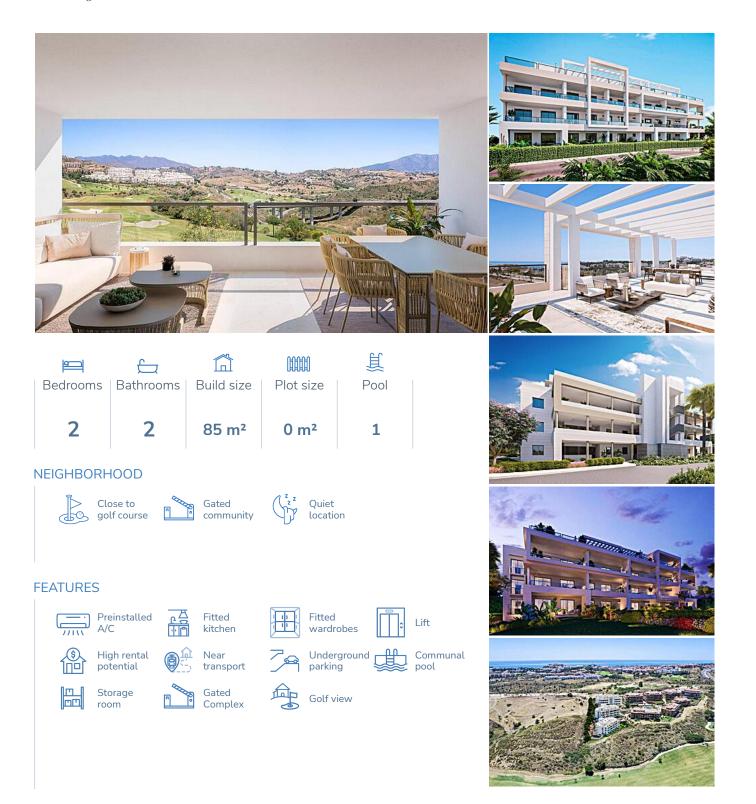

# New build, 2 bedroom, 2 bathroom Apartment in Mijas

## DESCRIPTION

New Build residential complex in Mijas Costa, Malaga. Private new development of 54 modern properties with 2 and 3 bedrooms, distributed in 3 blocks, 3 floors high including penthouses with large terraces that will enjoy magnificent views of the golf course. Very bright homes with spacious living rooms with integrated kitchens, contemporary design and created to enjoy the privacy and proximity to the golf course. The communal areas have swimming pools and manicured gardens to enjoy the wonderful atmosphere of the area. It is located in a quiet area on the front line of the Calanova Golf Club golf course. The residential is situated only 3 kilometres from the sea and a stone's throw from La Cala de Mijas. It is perfectly communicated with Malaga and Marbella thanks to its easy access to the AP-7 and A-7 motorways. Its privileged location between the sea and the mountains allows you to enjoy natural landscapes at a very short distance. The ideal place to live in a luxury home in one of the most desirable corners of the province. The homes combine versatility and comfort thanks to their open-plan and optimised spaces. An example of this are the kitchens, which are open-plan and integrated with the living room. In the penthouses, the terraces are larger and have panoramic views. The ground floors have a private garden. All the materials chosen are of the highest quality standards to offer a modern aesthetic in keeping with Mediterranean design. All 2 and 3 bedroom properties have 1 underground parking space and 1 storage room included in the price, all penthouses have 2 underground parking spaces and 2 storage rooms included in the price.