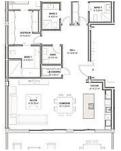

#### Get in touch, we are here to attend you!

- Calle del Margé 1, U33, Bonalba Golf, Alicante, 03110
- & Call us now: +34 600 720 858

Estepona, Costa del Sol,

# New build, 3 bedroom, 3 bathroom penthouse in Estepona

# #N8362

1377 000 €







|          |           |                    |                          | 莨    |
|----------|-----------|--------------------|--------------------------|------|
| Bedrooms | Bathrooms | Build size         | Plot size                | Pool |
| 3        | 3         | 204 m <sup>2</sup> | 161.16<br>m <sup>2</sup> | _    |



## NEIGHBORHOOD

#### **FEATURES**











### **DESCRIPTION**

| DOTTIONAL IIVI O                                                                                                                                                                                                |                                                                                                                        |                                                                                                                                                                                                                      |