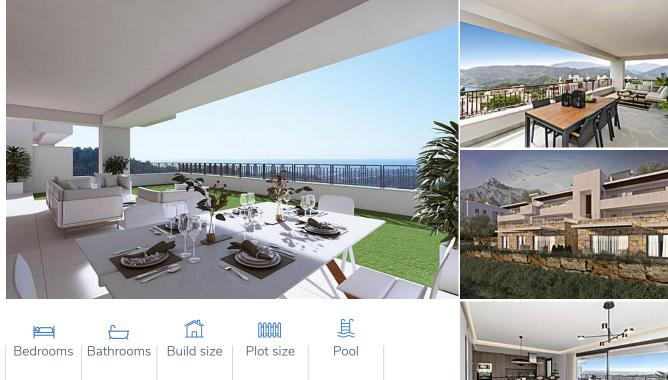

## NEIGHBORHOOD

2

108 m<sup>2</sup>

85.32 m<sup>2</sup>

3

**FEATURES** 

Communal

#### DESCRIPTION

New Build development in the Sierra de las Nieves, close to the Sierra Blanca Country Club resort, in an area of exceptional natural beauty with hundred-year-old forests and panoramic views of Marbella Bay and the great Istán reservoir. The project includes 4 blocks of 3 floors with homes in contemporary "open plan" style but with a rustic appearance that blends into the natural surroundings. Apartments with 2 and 3 bedrooms and penthouses with a solarium, with large terraces, communal pool and gardens with autochthonous plants. The homes are delivered fully equipped, with premium brand finishings, ready to move in. They also have an underground parking space and a storeroom The new development is connected by wide roads with pavements, landscaped gardens, visitor parking and rural pathways amongst the forest areas so that you can relax in tune with nature. All the homes have unrestricted views with a south-easterly aspect towards the Marbella Bay and Gibraltar. Istan is a town of Arabic origin located in the Natural Park of Sierra de las Nieves and just 15 kilometres from the beaches of Marbella. The beauty of the surrounding nature, the passage of river Verde, its fountains and the magic of its corners make Istan be known popularly as the 'Manantial (Spring) of the Costa del Sol'. In addition, the proximity to Marbella allows you to combine relaxation with nightlife entertainment or golf.