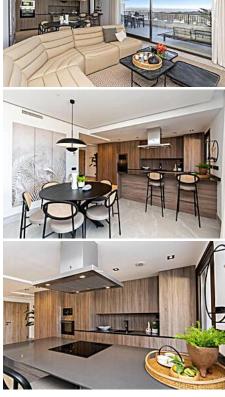

#### DESCRIPTION

New Build development in the Sierra de las Nieves, close to the Sierra Blanca Country Club resort, in an area of exceptional natural beauty with hundred-year-old forests and panoramic views of Marbella Bay and the great Istán reservoir. The project includes 4 blocks of 3 floors with homes in contemporary "open plan" style but with a rustic appearance that blends into the natural surroundings. Apartments with 2 and 3 bedrooms and penthouses with a solarium, with large terraces, communal pool and gardens with autochthonous plants. The homes are delivered fully equipped, with premium brand finishings, ready to move in. They also have an underground parking space and a storeroom The new development is connected by wide roads with pavements, landscaped gardens, visitor parking and rural pathways amongst the forest areas so that you can relax in tune with nature. All the homes have unrestricted views with a south-easterly aspect towards the Marbella Bay and Gibraltar. Istan is a town of Arabic origin located in the Natural Park of Sierra de las Nieves and just 15 kilometres from the beaches of Marbella. The beauty of the surrounding nature, the passage of river Verde, its fountains and the magic of its corners make Istan be known popularly as the 'Manantial (Spring) of the Costa del Sol'. In addition, the proximity to Marbella allows you to combine relaxation with nightlife entertainment or golf.