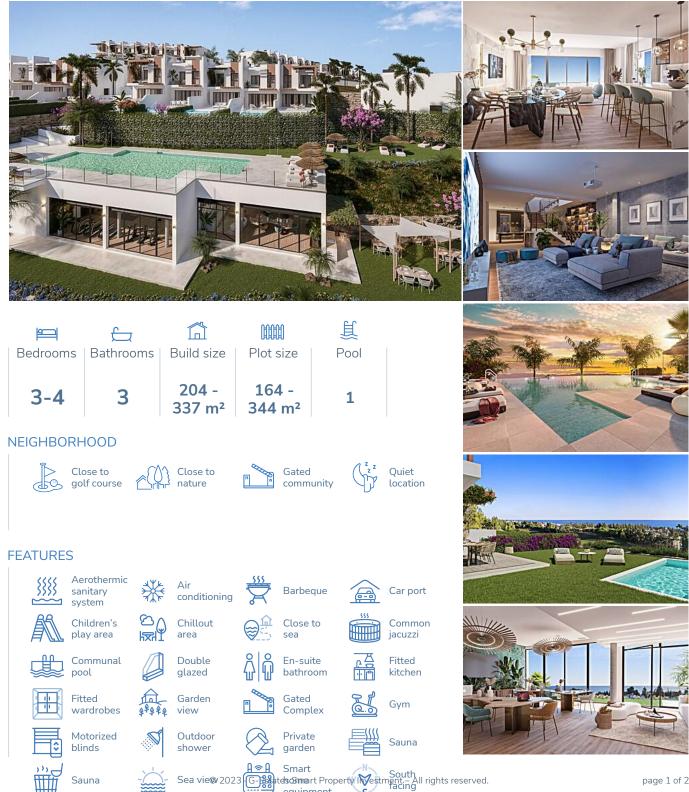

# Fuengirola, Costa del Sol, Sea-view Golf Villas in El Chaparral, Malaga

### DESCRIPTION

This residential project presents a serene living experience characterized by sixty-nine villas, initially comprising 23 units. Notably, the architectural design reinterprets the traditional Andalusian style. The residences are strategically oriented to the south and offer picturesque views of the Mediterranean Sea. Moreover, the development is situated adjacent to the esteemed El Chaparral Golf Club. Within close proximity, the Chaparral Golf Club features a high-quality driving range, contributing to a unique recreational experience. The design ethos emphasizes environmental sustainability, seamlessly integrating lush pine forests with stunning sea views. Each residence is meticulously crafted to optimize natural light ingress, featuring expansive windows to enhance the sense of spaciousness. The kitchens are equipped with premium appliances, ensuring both functionality and aesthetic appeal. Bedrooms and bathrooms are designed as sanctuaries, promoting relaxation and comfort. The residences are characterized by fluid spatial arrangements, complemented by ample natural light exposure. Outdoor amenities include expansive swimming pools with sun decks, offering panoramic views of the sea and golf course. Additionally, communal spaces provide opportunities for socialization and leisure activities. Indoor amenities consist of 3 distinct areas: FITNESS - A fully equipped gym that will become your best ally in keeping your body and mind in shape. In the SPA area the sauna and Turkish bath will be the best place to indulge yourself, complete your day and practice mindfulness. The CO-WORKING area will provide you the ideal space where you can work in a relaxing way and network with your neighbours. A multifunctional area equipped with USB sockets, background music, a lounge area including a microwave and sink, and a toilet so that this space is comfortable and has all you need.