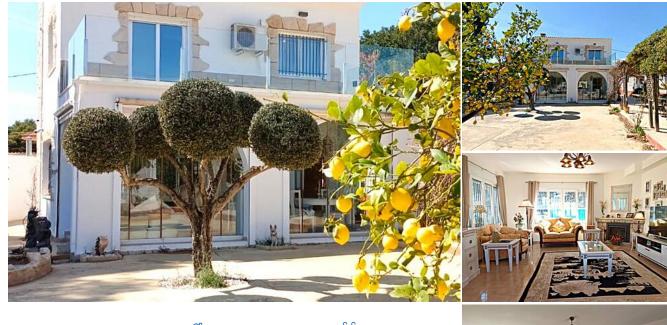

### DESCRIPTION

Renovated chalet located in a prime residential area of Busot (HOYA DE LOS PATOS), boasting stunning mountain views and tranquility. The property features a spacious 1,089 m2 plot meticulously landscaped as a private garden. The solid construction spans across 2 floors with a total of 140 m2. The ground floor offers a covered and glazed terrace, a generous living-dining room with fireplace, a separate fully equipped kitchen with garden access, 2 double bedrooms, and a full bathroom. Upstairs, there are 2 additional double bedrooms, 2 bathrooms, and a large uncovered terrace overlooking the mountains. The property includes a variety of fruit trees, an independent swimming pool, Jacuzzi, barbecue area with kitchen facilities, and multiple storage spaces. Technical amenities comprise air conditioning throughout and central gas heating. The chalet enjoys convenient proximity to essential services and excellent connectivity.