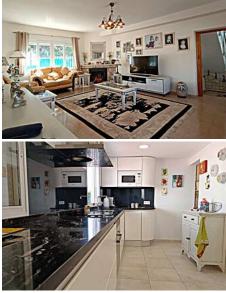

### DESCRIPTION

Renovated chalet located in a prime residential area of Busot (HOYA DE LOS PATOS), boasting stunning mountain views and tranquility. The property features a spacious 1,089 m2 plot meticulously landscaped as a private garden. The solid construction spans across 2 floors with a total of 140 m2. The ground floor offers a covered and glazed terrace, a generous living-dining room with fireplace, a separate fully equipped kitchen with garden access, 2 double bedrooms, and a full bathroom. Upstairs, there are 2 additional double bedrooms, 2 bathrooms, and a large uncovered terrace overlooking the mountains. The property includes a variety of fruit trees, an independent swimming pool, Jacuzzi, barbecue area with kitchen facilities, and multiple storage spaces. Technical amenities comprise air conditioning throughout and central gas heating. The chalet enjoys convenient proximity to essential services and excellent connectivity.