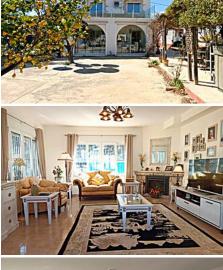

### DESCRIPTION

Renovated chalet located in a prime residential area of Busot (HOYA DE LOS PATOS), boasting stunning mountain views and tranquility. The property features a spacious 1,089 m2 plot meticulously landscaped as a private garden. The solid construction spans across 2 floors with a total of 140 m2. The ground floor offers a covered and glazed terrace, a generous living-dining room with fireplace, a separate fully equipped kitchen with garden access, 2 double bedrooms, and a full bathroom. Upstairs, there are 2 additional double bedrooms, 2 bathrooms, and a large uncovered terrace overlooking the mountains. The property includes a variety of fruit trees, an independent swimming pool, Jacuzzi, barbecue area with kitchen facilities, and multiple storage spaces. Technical amenities comprise air conditioning throughout and central gas heating. The chalet enjoys convenient proximity to essential services and excellent connectivity.