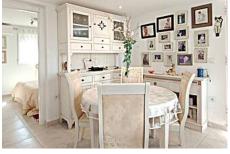

### DESCRIPTION

Renovated chalet located in a prime residential area of Busot (HOYA DE LOS PATOS), boasting stunning mountain views and tranquility. The property features a spacious 1,089 m2 plot meticulously landscaped as a private garden. The solid construction spans across 2 floors with a total of 140 m2. The ground floor offers a covered and glazed terrace, a generous living-dining room with fireplace, a separate fully equipped kitchen with garden access, 2 double bedrooms, and a full bathroom. Upstairs, there are 2 additional double bedrooms, 2 bathrooms, and a large uncovered terrace overlooking the mountains. The property includes a variety of fruit trees, an independent swimming pool, Jacuzzi, barbecue area with kitchen facilities, and multiple storage spaces. Technical amenities comprise air conditioning throughout and central gas heating. The chalet enjoys convenient proximity to essential services and excellent connectivity.